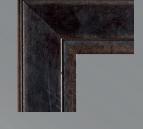

## FRAMES OPTION

seduction

phoenix alu

club

| Diagonal                   | 43'' (108 cm)                 |
|----------------------------|-------------------------------|
| Picture size               | 941 x 529 mm                  |
| Resolution                 | 1920 x 1080                   |
| Tuners                     | DVB-T/T2 / DVB-C / DVB-S2     |
| SmartTV                    | Android 7.1*                  |
| Sound                      | Dolby stereo                  |
| HDMI (CEC)                 | 2                             |
| USB                        | 1                             |
| Sound power (RMS)          | 2x10 watts                    |
| Slot CI+                   | 1                             |
| Power cunsomption min/max  | 0,5 /70 w                     |
| Overall size (LxHxD) in mm | 1019 x 607 x 65               |
| Weight                     | 28 kgs                        |
| Invisible cable fixation   | Yes (no need of wall support) |
| Warranty                   | 2 years (possible extension)  |